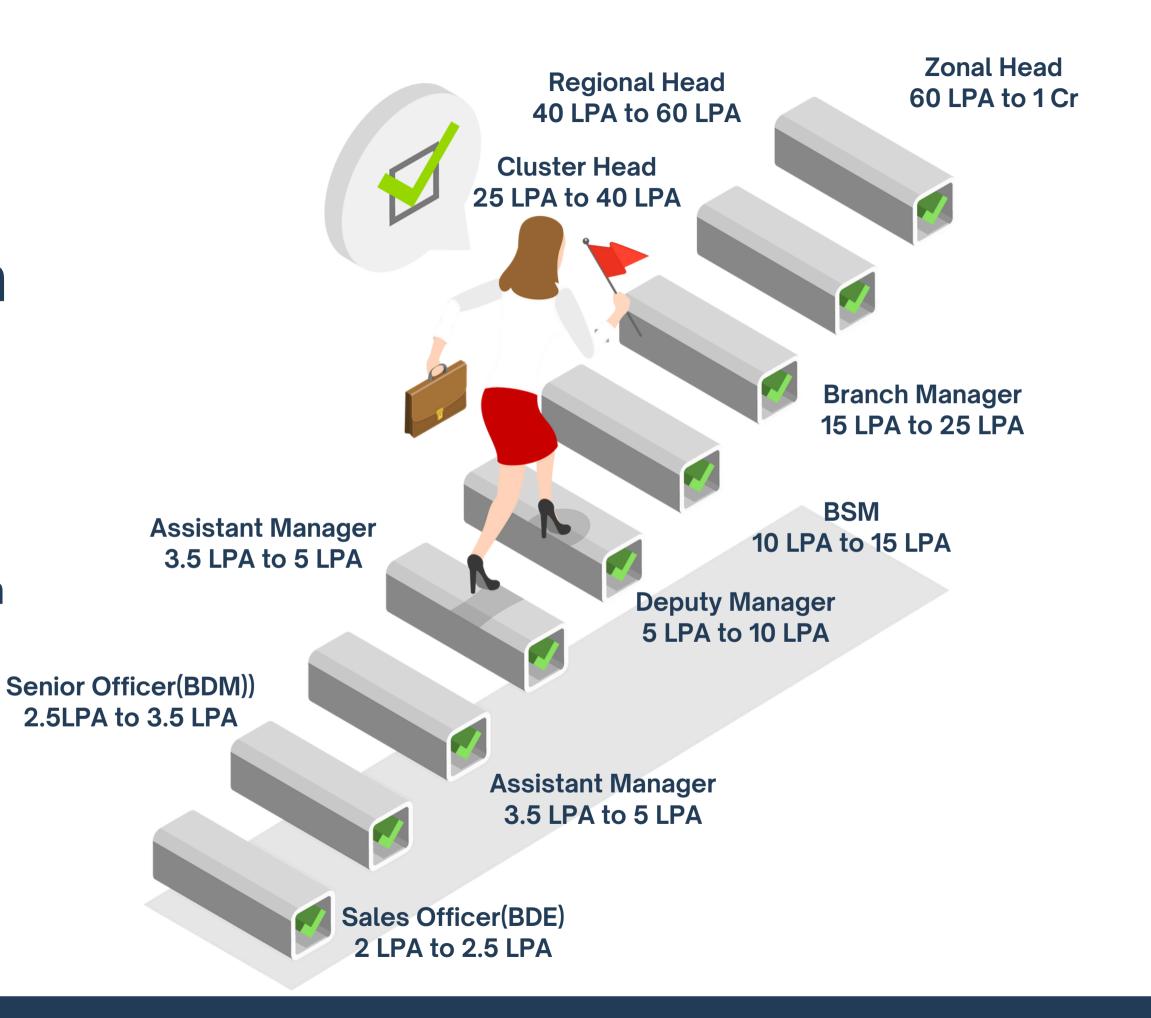

# Career Progression After BFPDA

- One of the fastest growing sector
- From a Bank Officer to Branch
   Manager in 6 to 8 years
- Feel the pride of helping customers achieve their financial goals