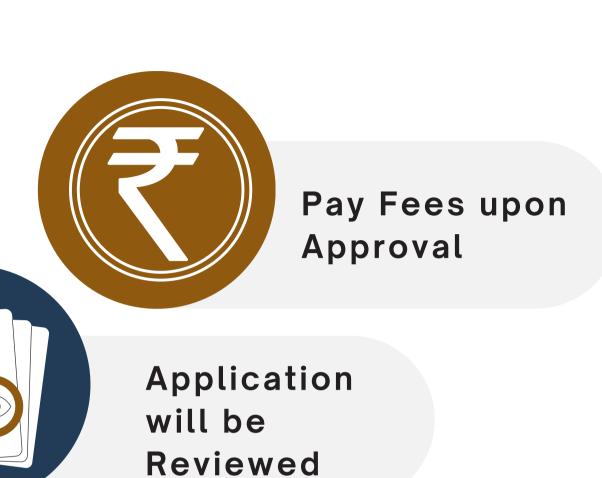

## Eligibility Criteria

Age between 21-28 Years

Graduation as Minimum Education Qualification

02

Minimum 50% Marks in 10th, 12th & Graduation

CIBIL Score greater than 650 or -1

04

**Admission Process** 