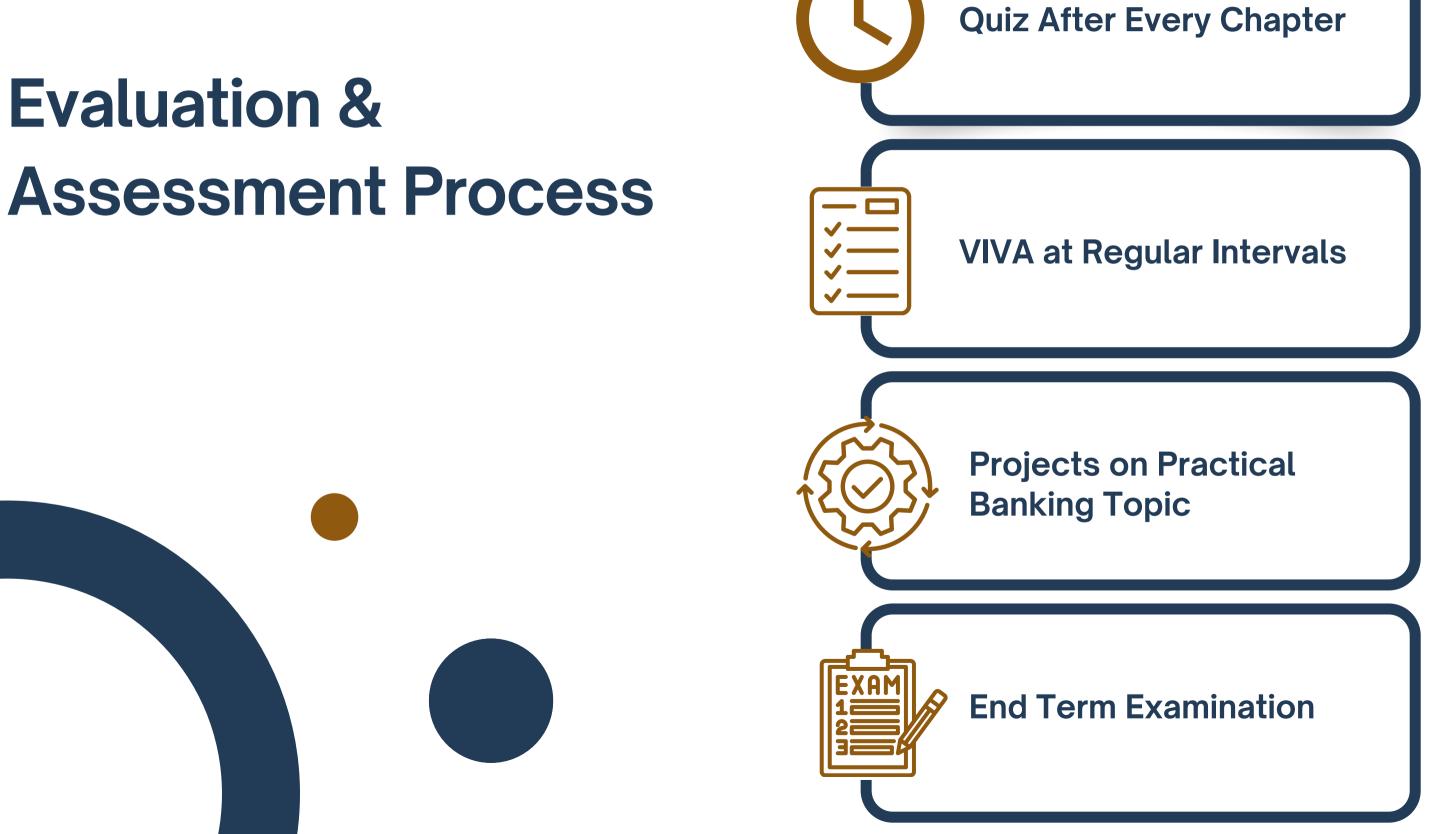

e technical, analytical, and soft skills necessary for excellence in the banking sector. We strive to produce highly skilled professionals ready to contribute meaningfully to the growth of banks and financial organizations.



### Overview to the BFPDA









## Why Career in the Private Banking sector?











# Career Progression After BFPDA

- One of the fastest growing sector
- From a Bank Officer to Branch
   Manager in 6 to 8 years
- Feel the pride of helping customers achieve their financial goals







## **Programme Highlights**

























## Eligibility Criteria



Age between 21-28 Years



Graduation as Minimum Education Qualification

02

Minimum 50% Marks in 10th, 12th & Graduation

CIBIL Score greater than 650 or -1

04



**Admission Process** 

















Case-Based & Collaborative Learning





Classroom Response **System** 

teaching













### **Recruitment Partners**















































...and many more

# CONTACT US



### **BFPDA**

- + 91 8446501442
- info@bfpdaindia.com
- www.bfpdaindia.com
- 9 Pune