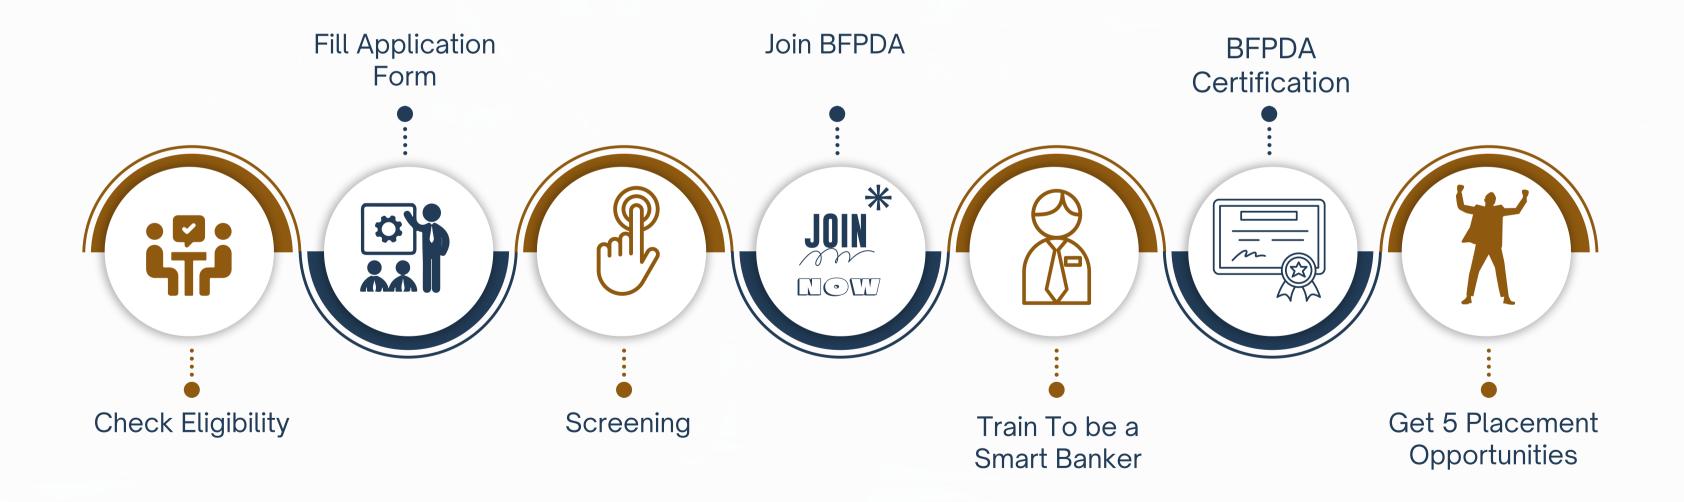

## Eligibility Criteria

Age between 21-28 Years

Graduation as Minimum Education Qualification

02

Minimum 50% Marks in 10th, 12th & Graduation

CIBIL Score greater than 650 or -1

04

**Admission Process** 